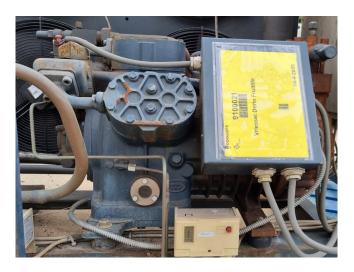

# Used Dorin K1500CS-01 Condensing unit

Used Dorin K1500CS-01 Condensing unit. Complete with a Dorin K1500CS-01 Semi-hermetic compressor, condenser with 4 EBM-Papst fans - 50 Hz - 0,45 kW - 1300 RPM, liquid receiver, liquid line filter drier, pressure and safety switches and a control box.