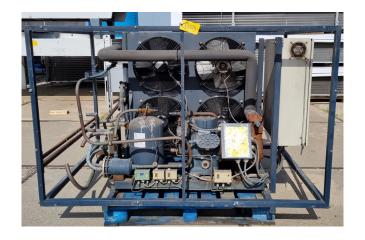

### **Specifications**

| Brand                    | Dorin                 |
|--------------------------|-----------------------|
| Туре                     | K1500CS-01 Condensing |
|                          | unit                  |
| Refrigerant              | Freon                 |
| kW at -5ºC/+40ºC         | 44,0 (-5°C/+35°C)     |
| kW at -10ºC/+40ºC        | 36,4 (-10°C/+35°C)    |
| kW at -20ºC/+40ºC        | 24,0 (-20°C/+35°C)    |
| kW at -30ºC/+40ºC        | 15,0 (-30°C/+35°C)    |
| kW at -40ºC/+40ºC        | 8,6 (-40°C/+35°C)     |
| Capacity Control         | ✓                     |
| On steel base frame      | ✓                     |
| Pressure safety switches | ✓                     |
| Hp/Lp/Op                 |                       |
| Liquid receiver          | /                     |
| Liquid receiver ltr.     | 18,5                  |
| Liquid line filter drier | ✓                     |
| Sight Glass              | /                     |
| Control panel            | ✓                     |
| m3 / h                   | 57,9                  |
| Condensing Unit          | ✓                     |
| Sizes                    | 1900x1250x1170 mm     |
|                          | (LxWxH)               |
| Stock                    | 1                     |
|                          |                       |

# Used Dorin K1500CS-01 Condensing unit

Used Dorin K1500CS-01 Condensing unit. Complete with a Dorin K1500CS-01 Semi-hermetic compressor, condenser with 4 EBM-Papst fans - 50 Hz - 0,45 kW - 1300 RPM, liquid receiver, liquid line filter drier, pressure and safety switches and a control box.