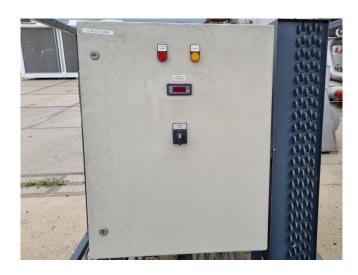

# Used Dorin K1500CS-01 Condensing unit

Used Dorin K1500CS-01 Condensing unit. Complete with a Dorin K1500CS-01 Semi-hermetic compressor, condenser with 4 EBM-Papst fans - 50 Hz - 0,45 kW - 1300 RPM, liquid receiver, liquid line filter drier, pressure and safety switches and a control box.