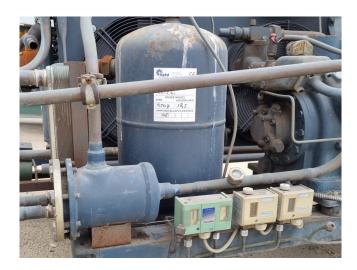

### **Specifications**

| Brand                    | Dorin                 |
|--------------------------|-----------------------|
| Туре                     | K1500CS-01 Condensing |
|                          | unit                  |
| Refrigerant              | Freon                 |
| kW at -5ºC/+40ºC         | 44,0 (-5°C/+35°C)     |
| kW at -10ºC/+40ºC        | 36,4 (-10°C/+35°C)    |
| kW at -20ºC/+40ºC        | 24,0 (-20°C/+35°C)    |
| kW at -30ºC/+40ºC        | 15,0 (-30°C/+35°C)    |
| kW at -40ºC/+40ºC        | 8,6 (-40°C/+35°C)     |
| Capacity Control         | ✓                     |
| On steel base frame      | ✓                     |
| Pressure safety switches | ✓                     |
| Hp/Lp/Op                 |                       |
| Liquid receiver          | /                     |
| Liquid receiver ltr.     | 18,5                  |
| Liquid line filter drier | ✓                     |
| Sight Glass              | /                     |
| Control panel            | ✓                     |
| m3 / h                   | 57,9                  |
| Condensing Unit          | ✓                     |
| Sizes                    | 1900x1250x1170 mm     |
|                          | (LxWxH)               |
| Stock                    | 1                     |
|                          |                       |

# Used Dorin K1500CS-01 Condensing unit

Used Dorin K1500CS-01 Condensing unit. Complete with a Dorin K1500CS-01 Semi-hermetic compressor, condenser with 4 EBM-Papst fans - 50 Hz - 0,45 kW - 1300 RPM, liquid receiver, liquid line filter drier, pressure and safety switches and a control box.