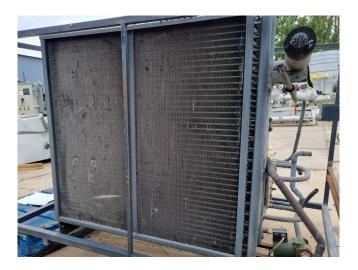

# Used Dorin K1500CS-01 Condensing unit

Used Dorin K1500CS-01 Condensing unit. Complete with a Dorin K1500CS-01 Semi-hermetic compressor, condenser with 4 EBM-Papst fans - 50 Hz - 0,45 kW - 1300 RPM, liquid receiver, liquid line filter drier, pressure and safety switches and a control box.