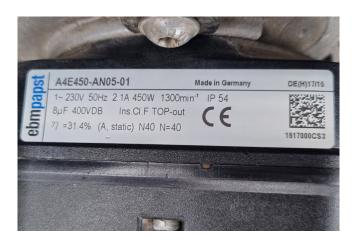

# Used Dorin K1500CS-01 Condensing unit

Used Dorin K1500CS-01 Condensing unit. Complete with a Dorin K1500CS-01 Semi-hermetic compressor, condenser with 4 EBM-Papst fans - 50 Hz - 0,45 kW - 1300 RPM, liquid receiver, liquid line filter drier, pressure and safety switches and a control box.