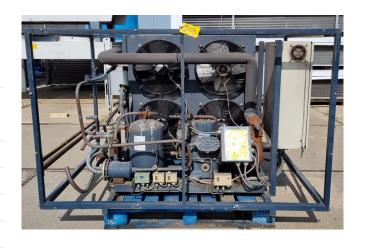

### **Specifications**

| Brand                    | Dorin                 |
|--------------------------|-----------------------|
| Туре                     | K1500CS-01 Condensing |
|                          | unit                  |
| Refrigerant              | Freon                 |
| kW at -5ºC/+40ºC         | 44,0 (-5°C/+35°C)     |
| kW at -10ºC/+40ºC        | 36,4 (-10°C/+35°C)    |
| kW at -20ºC/+40ºC        | 24,0 (-20°C/+35°C)    |
| kW at -30ºC/+40ºC        | 15,0 (-30°C/+35°C)    |
| kW at -40ºC/+40ºC        | 8,6 (-40°C/+35°C)     |
| Capacity Control         | ✓                     |
| On steel base frame      | ✓                     |
| Pressure safety switches | ✓                     |
| Hp/Lp/Op                 |                       |
| Liquid receiver          | /                     |
| Liquid receiver ltr.     | 18,5                  |
| Liquid line filter drier | ✓                     |
| Sight Glass              | /                     |
| Control panel            | ✓                     |
| m3 / h                   | 57,9                  |
| Condensing Unit          | ✓                     |
| Sizes                    | 1900x1250x1170 mm     |
|                          | (LxWxH)               |
| Stock                    | 1                     |
|                          |                       |

# Used Dorin K1500CS-01 Condensing unit

Used Dorin K1500CS-01 Condensing unit. Complete with a Dorin K1500CS-01 Semi-hermetic compressor, condenser with 4 EBM-Papst fans - 50 Hz - 0,45 kW - 1300 RPM, liquid receiver, liquid line filter drier, pressure and safety switches and a control box.