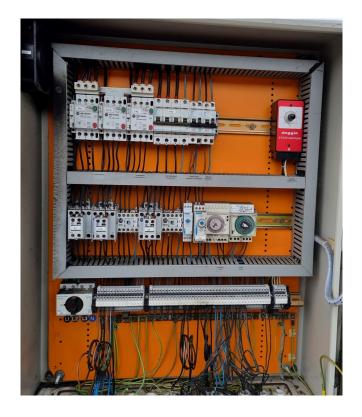

# Used Dorin K1500CS-01 Condensing unit

Used Dorin K1500CS-01 Condensing unit. Complete with a Dorin K1500CS-01 Semi-hermetic compressor, condenser with 4 EBM-Papst fans - 50 Hz - 0,45 kW - 1300 RPM, liquid receiver, liquid line filter drier, pressure and safety switches and a control box.