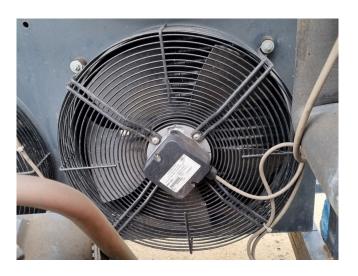

# Used Dorin K1500CS-01 Condensing unit

Used Dorin K1500CS-01 Condensing unit. Complete with a Dorin K1500CS-01 Semi-hermetic compressor, condenser with 4 EBM-Papst fans - 50 Hz - 0,45 kW - 1300 RPM, liquid receiver, liquid line filter drier, pressure and safety switches and a control box.