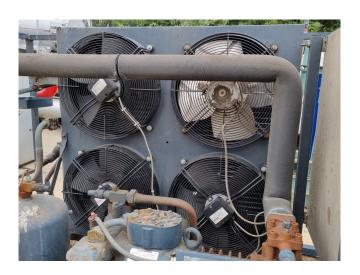

# Used Dorin K1500CS-01 Condensing unit

Used Dorin K1500CS-01 Condensing unit. Complete with a Dorin K1500CS-01 Semi-hermetic compressor, condenser with 4 EBM-Papst fans - 50 Hz - 0,45 kW - 1300 RPM, liquid receiver, liquid line filter drier, pressure and safety switches and a control box.