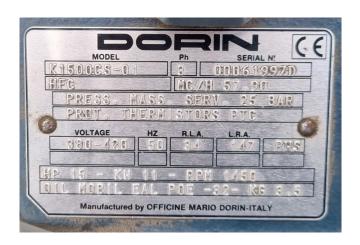

# **Dorin K1500CS-01 Condensing unit**

### **Specifications**

| Brand                    | Dorin                 |
|--------------------------|-----------------------|
| Туре                     | K1500CS-01 Condensing |
|                          | unit                  |
| Refrigerant              | Freon                 |
| kW at -5ºC/+40ºC         | 44,0 (-5°C/+35°C)     |
| kW at -10ºC/+40ºC        | 36,4 (-10°C/+35°C)    |
| kW at -20ºC/+40ºC        | 24,0 (-20°C/+35°C)    |
| kW at -30ºC/+40ºC        | 15,0 (-30°C/+35°C)    |
| kW at -40ºC/+40ºC        | 8,6 (-40°C/+35°C)     |
| Capacity Control         | ✓                     |
| On steel base frame      | ✓                     |
| Pressure safety switches | ✓                     |
| Hp/Lp/Op                 |                       |
| Liquid receiver          | /                     |
| Liquid receiver ltr.     | 18,5                  |
| Liquid line filter drier | ✓                     |
| Sight Glass              | /                     |
| Control panel            | ✓                     |
| m3 / h                   | 57,9                  |
| Condensing Unit          | ✓                     |
| Sizes                    | 1900x1250x1170 mm     |
|                          | (LxWxH)               |
| Stock                    | 1                     |
|                          |                       |